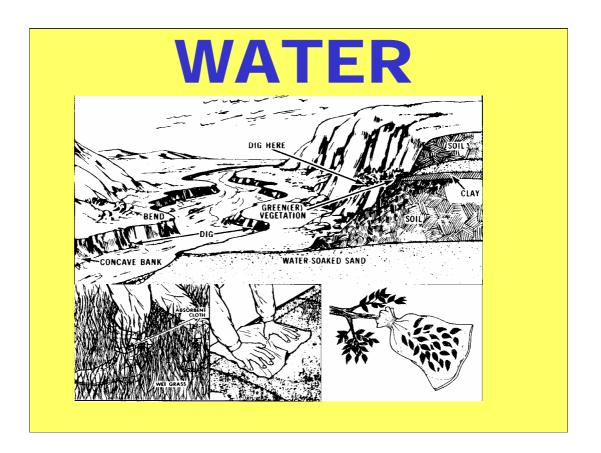

A few examples on the slide

Places to look.

Outer bends of dry rivers.

Cliff faces differing rock strata

**Greener vegetation.** 

Dewy field or surfaces wrap cloth around legs.

Improvised solar still